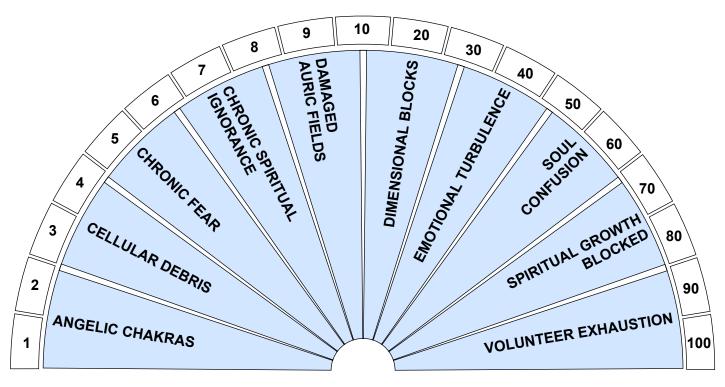

## **MISCELLANEOUS BLOCKS**

| Check which items are running.       | Programmes/blocks or interferences?                                                                                                                                                                                                                                                                                                  | Check other energy running/blocked. Charts 5/6 Transmute/replace/reboot. |
|--------------------------------------|--------------------------------------------------------------------------------------------------------------------------------------------------------------------------------------------------------------------------------------------------------------------------------------------------------------------------------------|--------------------------------------------------------------------------|
|                                      | Increase Angelic/human communication. Made available in early August 2015 to Lightworkers of Angelic lineage/those working with Angels. They are spiritual energy centres which do not affect the physical body, as do the two layers of endocrine-based chakras.                                                                    |                                                                          |
| CELLULAR DEBRIS                      | Spiritual blocks may have cleared but have you cleared away the actual debris? In Reiki it is called "Byosen", in macular degeneration of the retina it is called "Drusen". Any deep tissue debris technique could be an additional help to the physical self.                                                                       |                                                                          |
| DAMAGE TO AURIC FIELDS               | A spiritual block - past life based - which came on-line since our reconnection with the Galaxy.                                                                                                                                                                                                                                     |                                                                          |
| SOUL CONFUSION                       | Similar to Volunteer Exhaustion.                                                                                                                                                                                                                                                                                                     |                                                                          |
| SPIRITUAL GROWTH/ DIMENSIONAL BLOCKS | We have been experiencing a tsunami of new and higher frequencies which need some housework to ensure you are operating from the new energy bases and not from the old - causing friction. Check for spiritual blocks. Check the dimensional frequency you are now in and that which you should be in. Clear/upgrade as appropriate. |                                                                          |
| VOLUNTEER EXHAUSTION                 | When Alpha and Omega, Father & Mother Gods of the Universe created this Universe, many souls from other universes volunteered to be part of the process. Not all went as it should - with unexpected & unhelpful consequences.                                                                                                       |                                                                          |